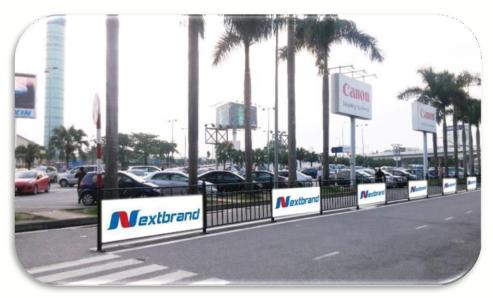

## **OUTDOOR FENCEAREA**

#### **LOCATION:**

Public area AB - Taxi waiting area

#### **SPECIFICATIONS:**

Form: Tarpaulins on one side Number: 18 billboards Size: 0.8m \* 2.8m \* 01 side

#### **OUOTES:**

**Communication fee:** Contact with us **Production cost: Negotiable** 

\* Price is not including 10% VAT