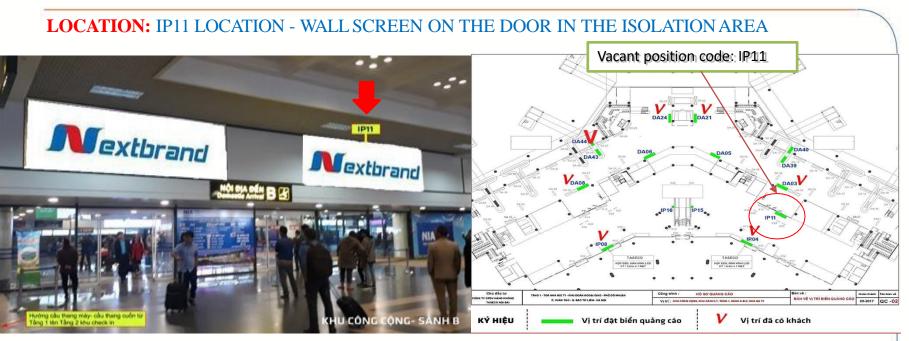

#### **LOCATION:**

LOCATION IP11 - WALL PANEL ON THE DOOR INTO THE ISOLATION AREA

#### **SPECIFICATIONS:**

Form: Billboard include one side Number: 01 billboard Size: 6m(w) x 1,5m(h) x 01 side Lighting time: 6h-24h

#### **OUOTES:**

**Communication fee:** Contact with us

\* Price is not including 10% VAT