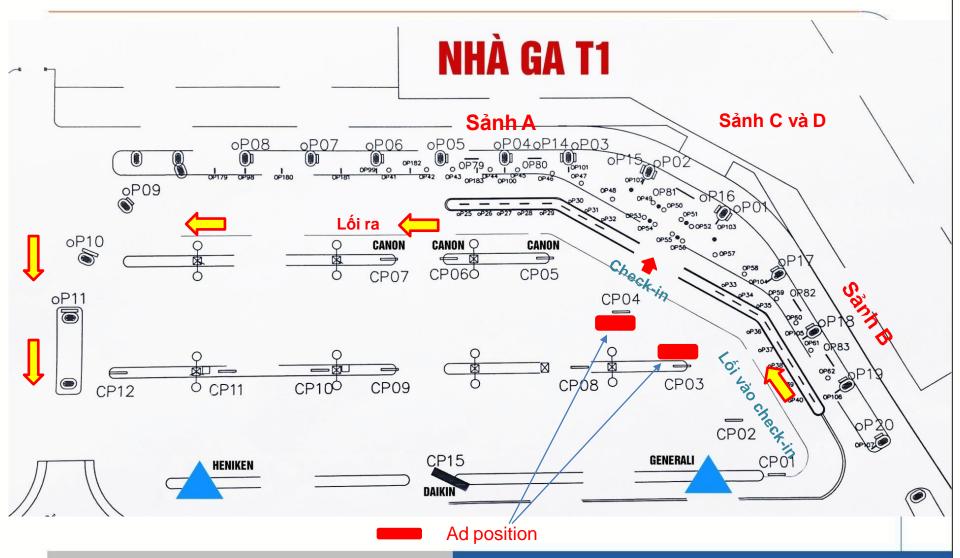

## **AD POSITION MAP**

#### **LOCATION:**

Public area, waiting for car, lobby A and B

#### **SPECIFICATIONS:**

Form: Light box surface promotion 2 sides Number: 15 billboards Size: Diameter 80cm /billboard

#### **<u>OUOTES:</u>**

**Communication fee:** Contact with us

NHÀ GA T1

\* Price is not including 10% VAT

Vị trí quảng cáo