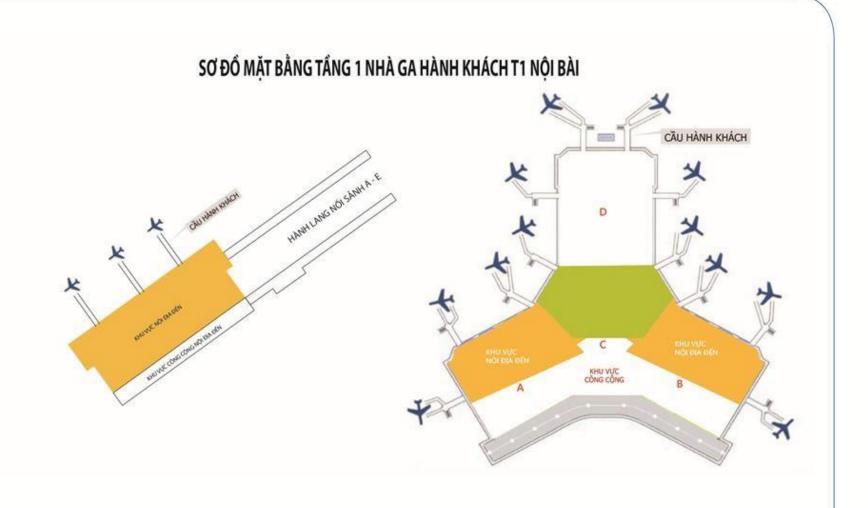

ge increase of 20% / year
- Noi Bai International Airport has the highest growth rate in the airports in Vietnam.



#### NEXTBRAND VIETNAM MEDIA JOINT STOCK COMPANY

Add: No 32, lane 167 Truong Dinh, Truong Dinh Ward, Hai Ba Trung District, Ha Noi City Head Office: Room 602 - Cho Mo Plaza - No 459C Bach Mai - Hai Ba Trung District - Ha Noi Tel: 04 6668 0000 | Email: info@nextbrand.com.vn | Website: www.nextbrand.com.vn

## **General Assessment**





#### NEXTBRAND VIETNAM MEDIA JOINT STOCK COMPANY

Add: No 32, lane 167 Truong Dinh, Truong Dinh Ward, Hai Ba Trung District, Ha Noi City Head Office: Room 602 - Cho Mo Plaza - No 459C Bach Mai - Hai Ba Trung District - Ha Noi Tel: 04 6668 0000 | Email: info@nextbrand.com.vn | Website: www.nextbrand.com.vn

## **Overall ground T1 station**





#### NEXTBRAND VIETNAM MEDIA JOINT STOCK COMPANY

Add: No 32, lane 167 Truong Dinh, Truong Dinh Ward, Hai Ba Trung District, Ha Noi City Head Office: Room 602 - Cho Mo Plaza - No 459C Bach Mai - Hai Ba Trung District - Ha Noi Tel: 04 6668 0000 | Email: info@nextbrand.com.vn | Website: www.nextbrand.com.vn

## Overall ground T1 station: 1<sup>st</sup> Floor





#### NEXTBRAND VIETNAM MEDIA JOINT STOCK COMPANY

Add: No 32, lane 167 Truong Dinh, Truong Dinh Ward, Hai Ba Trung District, Ha Noi City Head Office: Room 602 - Cho Mo Plaza - No 459C Bach Mai - Hai Ba Trung District - Ha Noi Tel: 04 6668 0000 | Email: info@nextbrand.com.vn | Website: www.nextbrand.com.vn

## Overall ground T1 station: 2<sup>nd</sup> Floor



- Location: Parking Lobby A – B
- Form: lightbox sign consists of 2 side