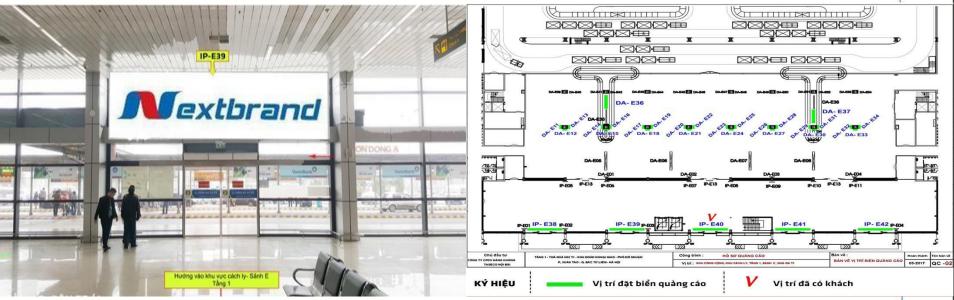

#### LOCATION: IPE 38, IPE 39, IPE 41, IPE 42 - MOUNTING ON AUTOMATIC FLOOR 1 - HALLE

#### **LOCATION:**

LOCATION: IPE 38, IPE 39, IPE 41, IPE 42 -MOUNTING ON AUTOMATIC FLOOR 1 -HALL E

#### **SPECIFICATIONS:**

Form: Billboard include one side Number: 04 billboards Size: 8m(w) x 2m(h) x 01 side Lighting time: 6h-24h

#### **OUOTES:**

**Communication fee:** Contact with us

\* Price is not including 10% VAT

#### **AUTOMATIC FLOOR 1 - HALL E**