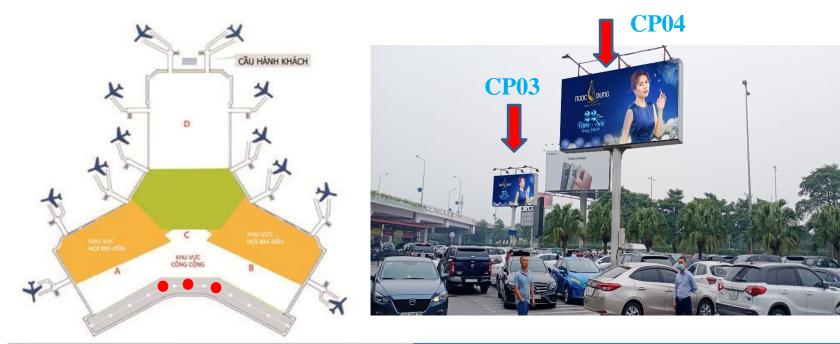

## **Overall ground T1 station**

## Overall ground T1 station: 2<sup>nd</sup> Floor

- Location: Parking Lobby A – B
- Form: lightbox sign consists of 2 sides
- Quantity: 02 billboards (CP03, CP04)

- Size: 2.55 m x 5 m x 2 side
- **Communication fee:** Contact with us
- \* Price is not including 10% VAT

## **PARKING LOBBY A - B**