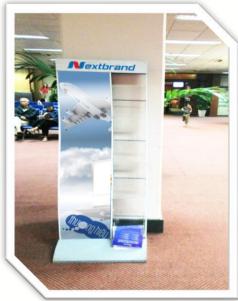

#### **ADVERTISEMENT: STANDEE**

## **Location - Specifications - Quotes**

#### **LOCATION:**

All areas are permitted by the Station

#### **SPECIFICATIONS:**

Form: Standee Number: As required Size: 1.8m \* 0.8m \* 1 side

#### **OUOTES:**

Communication fee: Contact with us Production cost: Negotiable

\* Price is not including 10% VAT

## **STANDEE**