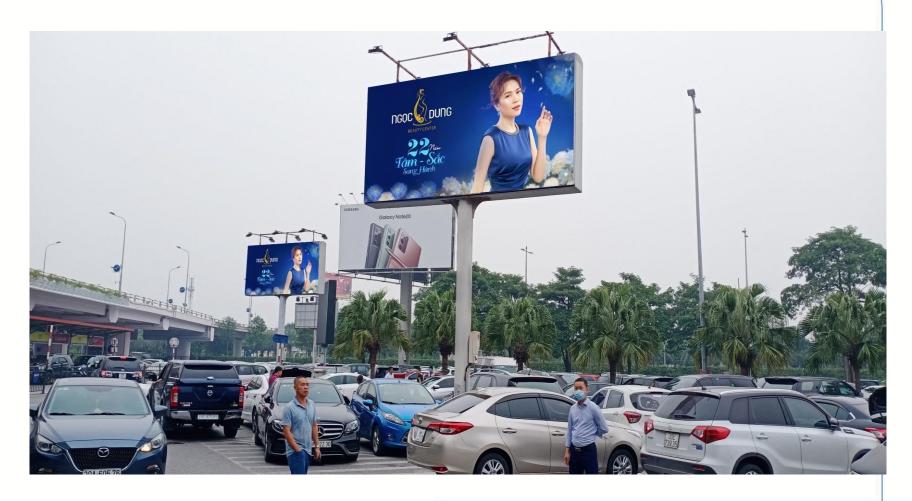

## Daytime image - View towards the parking lot

## Overall ground T1 station: 2<sup>nd</sup> Floor

- Location: Parking Lobby A – B
- Form: lightbox sign consists of 2 sides
- Quantity: 02 billboards (CP03, CP04)

- Size: 2.55 m x 5 m x 2 side
- **Communication fee:** Contact with us
- \* Price is not including 10% VAT