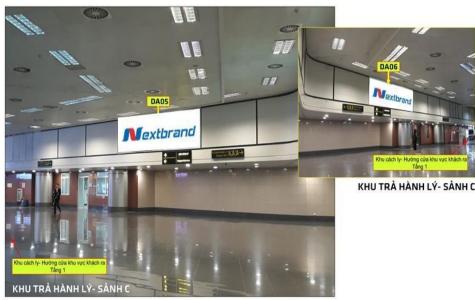

#### **LOCATION:** LOCATION DA05- DA06 - WALL CEILING EXIT

#### **LOCATION:**

LOCATION: LOCATION DA05- DA06 - WALL CEILING EXIT

#### **SPECIFICATIONS:**

Form: Billboard include one side Number: 02 billboard Size: 6m(w) x 1,5m(h) x 01 side Lighting time: 18h-22h

#### **OUOTES:**

**Communication fee:** Contact with us

\* Price is not including 10% VAT

#### DA05- DA06 - WALL CEILING EXIT