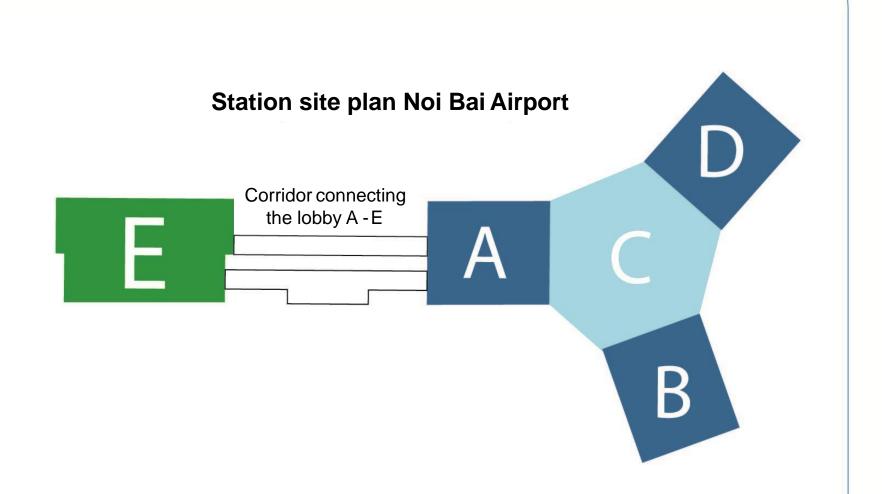

NALAIRPORT DOMESTIC TERMINAL (T1)

Công ty CP truyền thông NEXTBRAND Việt Nam

Hotline: 0936 737 727 | 024 6666 8008

Email: info@nextbrand.com.vn

## Nextbrand

#### Statistics in 2022 At the Noi Bai International Airport:

- More than 175 thousand flights/year
- More than 30 million passengers/ year
- Number of flights and passengers... average increase of 20% / year
- Noi Bai International Airport has the highest growth rate in the airports in Vietnam.



#### NEXTBRAND VIETNAM MEDIA JOINT STOCK COMPANY

Add: No 32, lane 167 Truong Dinh, Truong Dinh Ward, Hai Ba Trung District, Ha Noi City Head Office: Room 602 - Cho Mo Plaza - No 459C Bach Mai - Hai Ba Trung District - Ha Noi Tel: 04 6668 0000 | Email: info@nextbrand.com.vn | Website: www.nextbrand.com.vn

## **General Assessment**





#### NEXTBRAND VIETNAM MEDIA JOINT STOCK COMPANY

Add: No 32, lane 167 Truong Dinh, Truong Dinh Ward, Hai Ba Trung District, Ha Noi City Head Office: Room 602 - Cho Mo Plaza - No 459C Bach Mai - Hai Ba Trung District - Ha Noi Tel: 04 6668 0000 | Email: info@nextbrand.com.vn | Website: www.nextbrand.com.vn

## **Overall ground T1 station**





#### NEXTBRAND VIETNAM MEDIA JOINT STOCK COMPANY

Add: No 32, lane 167 Truong Dinh, Truong Dinh Ward, Hai Ba Trung District, Ha Noi City Head Office: Room 602 - Cho Mo Plaza - No 459C Bach Mai - Hai Ba Trung District - Ha Noi Tel: 04 6668 0000 | Email: info@nextbrand.com.vn | Website: www.nextbrand.com.vn

## Overall ground T1 station: 1<sup>st</sup> Floor





#### NEXTBRAND VIETNAM MEDIA JOINT STOCK COMPANY

Add: No 32, lane 167 Truong Dinh, Truo