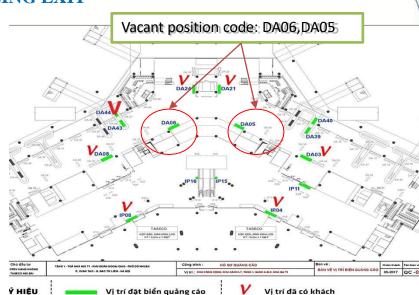

#### **LOCATION:** LOCATION DA05- DA06 - WALL CEILING EXIT

#### **LOCATION:**

LOCATION: LOCATION DA05- DA06 - WALL CEILING EXIT

#### **SPECIFICATIONS:**

Form: Billboard include one side Number: 02 billboard Size: 6m(w) x 1,5m(h) x 01 side Lighting time: 18h-22h

#### **OUOTES:**

**Communication fee:** Contact with us

\* Price is not including 10% VAT

#### DA05- DA06 - WALL CEILING EXIT