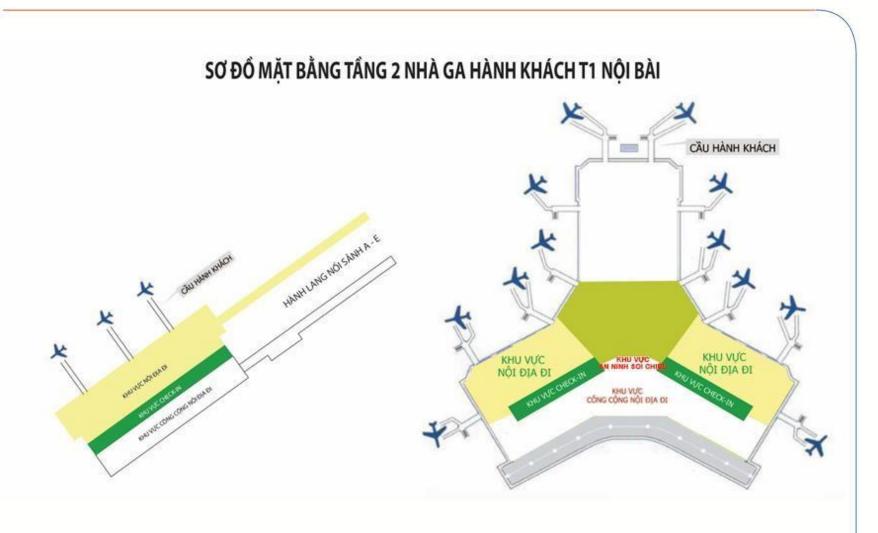

## Overall ground T1 station: 2<sup>nd</sup> Floor

- Location: Parking Lobby A – B
- Form: lightbox sign consists of 2 sides
- Quantity: 02 billboards (CP03, CP04)

- Size: 2.55 m x 5 m x 2 side
- **Communication fee:** Contact with us
- \* Price is not including 10% VAT