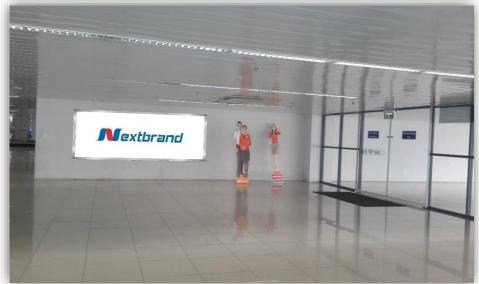

#### **AUTOMATIC FLOOR 1 - HALL E**

#### LOCATION: IPE 38, IPE 39, IPE 41, IPE 42 - MOUNTING ON AUTOMATIC FLOOR 1 - HALLE

#### **LOCATION:**

LOCATION: IPE 38, IPE 39, IPE 41, IPE 42 -MOUNTING ON AUTOMATIC FLOOR 1 -HALL E

#### **SPECIFICATIONS:**

Form: Billboard include one side Number: 04 billboards Size: 8m(w) x 2m(h) x 01 side Lighting time: 6h-24h