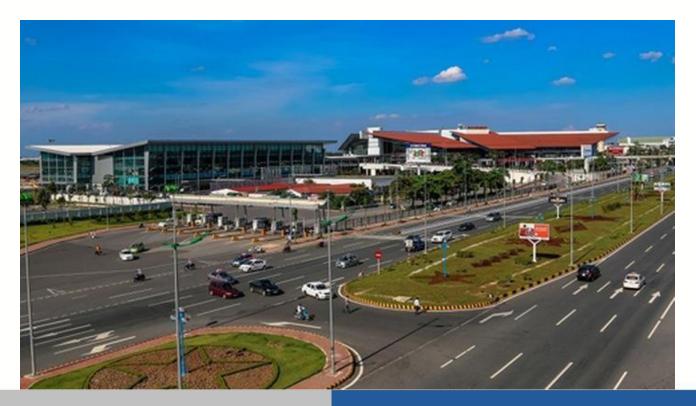

## **Overall ground T1 station**

#### Statistics in 2022 At the Noi Bai International Airport:

- More than 175 thousand flights/year
- More than 30 million passengers/ year
- Number of flights and passengers... average increase of 20% / year
- Noi Bai International Airport has the highest growth rate in the airports in Vietnam.