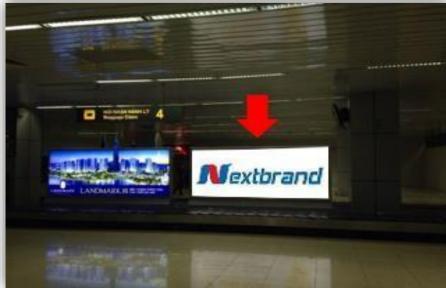

#### DA05- DA06 - WALL CEILING EXIT

#### **LOCATION:** LOCATION DA05- DA06 - WALL CEILING EXIT

#### **LOCATION:**

LOCATION: LOCATION DA05- DA06 - WALL CEILING EXIT

#### **SPECIFICATIONS:**

Form: Billboard include one side Number: 02 billboard Size: 6m(w) x 1,5m(h) x 01 side Lighting time: 18h-22h